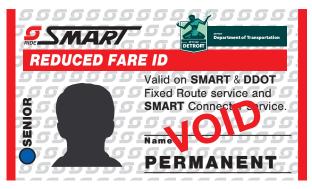

#### Senior ID Card

The Senior Reduced Fare ID Card entitles adults age 65 years and older a 50¢ one-way fare with free transfer on SMART Fixed Route and \$1.00 one-way fare on SMART Connector

with free transfer. SMART and DDOT accept each agency's Reduced Fare ID Card on Fixed Route buses. Detroit residents must apply through the Detroit Department of Transportation (DDOT) for their Senior Reduced Fare ID Pass Card.

The following may also be used when boarding SMART to verify age:

- State of Michigan Driver's license
- State of Michigan ID
- Medicare Card with picture ID

Questions about this application? Call (313) 223-2185