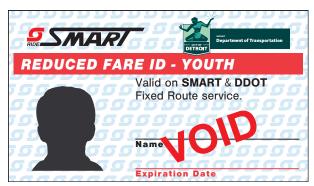

#### Youth ID Card

The Youth Reduced Fare ID Card entitles youths ages 6 to 18 years old a \$1.00 one-way fare and 25¢ transfer on SMART Fixed Route.

The following may also be used when boarding SMART to verify age:

- School ID that includes photograph and date of birth
- State of Michigan ID
- State of Michigan Drivers License